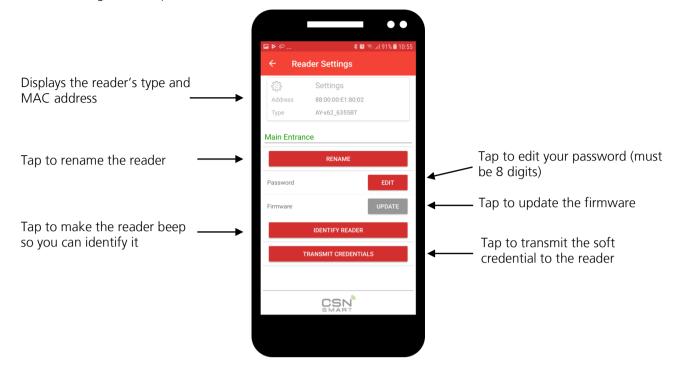

## 2. Reader Settings

Tap the ID of the reader you wish to configure.

You are asked to enter your password.

The default password upon initial use is 12345678.

The Reader Settings screen opens.