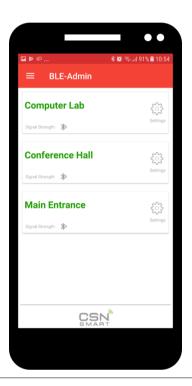

Upon opening the app, the app scans for all relevant BLE readers in proximity to your mobile device.

All relevant readers are displayed.

## 2. Reader Settings

Tap the ID of the reader you wish to configure.

You are asked to enter your password.

The default password upon initial use is 12345678.

The Reader Settings screen opens.