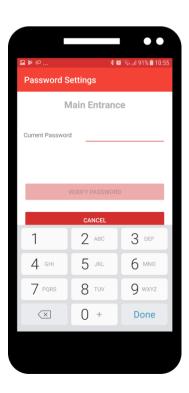

## 2. Reader Settings

Tap the ID of the reader you wish to configure.

You are asked to enter your password.

The default password upon initial use is 12345678.

The Reader Settings screen opens.