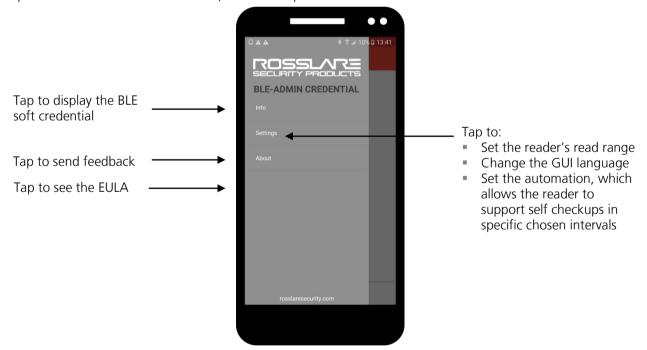

# 3. Additional Settings

If you tap on the 3 lines on the main screen, additional options are available.